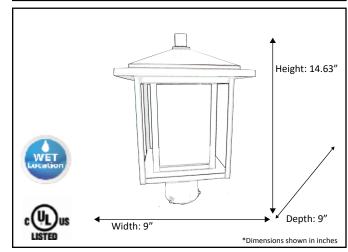

Architectural & Engineering Specifications 2018

Modern Post Light

| Model #             | CL-2887-TBK      |
|---------------------|------------------|
| Description         | Small Post O     |
| Dimensions- HxW(xD) | 14.63" x 9" x 9" |
| CRI                 | > 80             |
| ‡                   | 12W              |
| Lamping             | 1 x 100W (E27)   |
| Dimmable            | No               |
| Finish Color        | Textured Black   |
| Glass Color         | Clear Glass      |