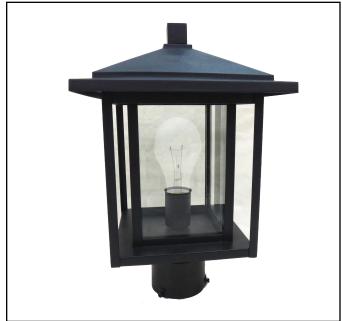

Architectural & Engineering Specifications 2018

Modern Post Light

| Model #             | CL-2887-TBK      |
|---------------------|------------------|
| Description         | Small Post O     |
| Dimensions- HxW(xD) | 14.63" x 9" x 9" |
| CRI                 | > 80             |
| ‡                   | 12W              |
| Lamping             | 1 x 100W (E27)   |
| Dimmable            | No               |
| Finish Color        | Textured Black   |
| Glass Color         | Clear Glass      |